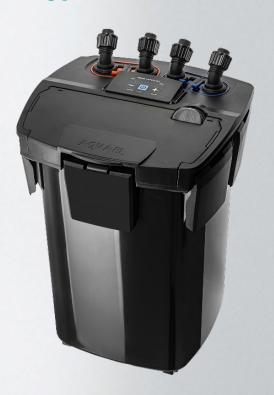

#### Flow Heater BT

Intelligent Aquarium Heater

The Flow Heater 2.0 BT is a flow heater featuring the **Smart Heating System** (SHS) – intelligent power selection technology.

It is mounted on the outside of the aquarium, so it does not take up space inside and gives you more freedom of arrangement.

The Flow Heater BT is **operated remotely** using Blooetooth technology.

#### Flow Heater BT

One heater for each aquarium – set wattage between 50 and 500 watts (changes in 50 watt increments)

Mounted outside the aquarium, so it gives more freedom of arrangement

Electronic temperature sensors to protect the tank from overheating with allert to any deviations from the set temperature (+/- 2 °C)

Temperature in a range of 20-33°C (change the heating range in 1°C increments)

Increases or decreases the set temperature over 3 hours

Thermometer function – possibility to check the current temperature

History of thermostat readings

Controlled by dedicated Aquael BT App via bluetooth