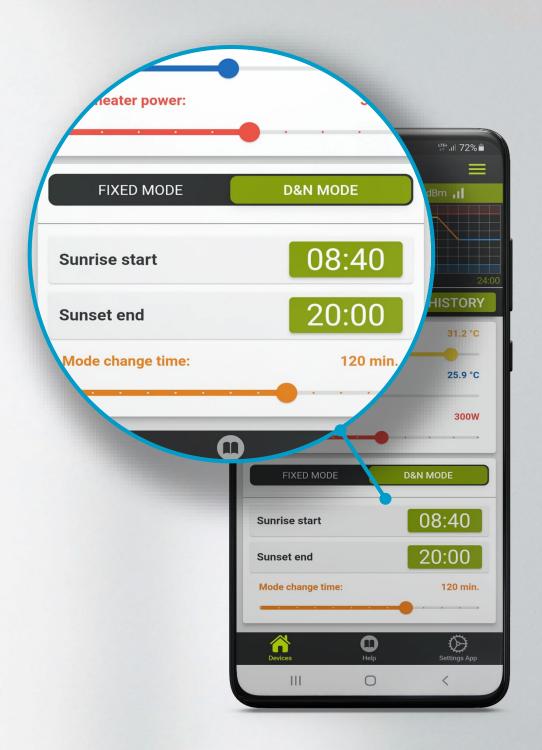

# Aquael BT AppDay&Night function

#### Day&Night – in harmony with the natural rhythm

Recreate natural conditions in your aquarium

Program cycles that mimic natural changes throughout the day, such as dawn, dusk and night

Control the intensity of the water flow, lighting and temperature

Changes are gradual and smooth, which not only have a beneficial effect on living organisms, but also help to maintain their well-being

## Day&Night function

Simulating the natural diurnal cycle of light: morning, day and night

Set the start time of the sunrise and end time of the sunset

Set the brightening/ dimming time

Choose brightness of the moonlight