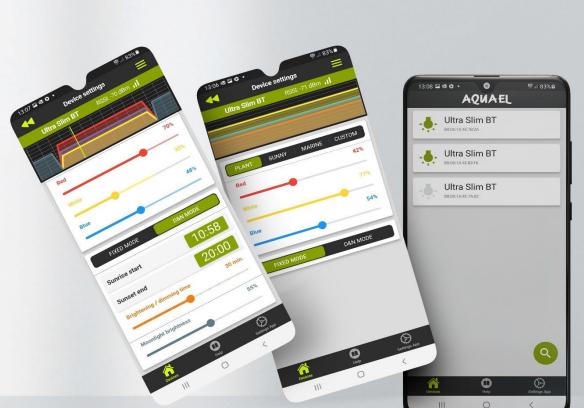

#### A range of possibilities

Adjust parameters, such as intensity, color temperature or lighting time

Fixed modes: PLANT, SUNNY and MARINE, preseted by Aquael

CUSTOM mode allows to personalize color temperature

Individual lighting schedules to suit fish and plant requirements

Program cycles that mimic the natural changes of light throughout the day

Moonlight brightness

Control several UltraSlim lamps or share access with others

Secured with a PIN lock

## Day&Night function

Simulating the natural diurnal cycle of light: morning, day and night

Set the start time of the sunrise and end time of the sunset

Set the brightening/ dimming time

Choose brightness of the moonlight