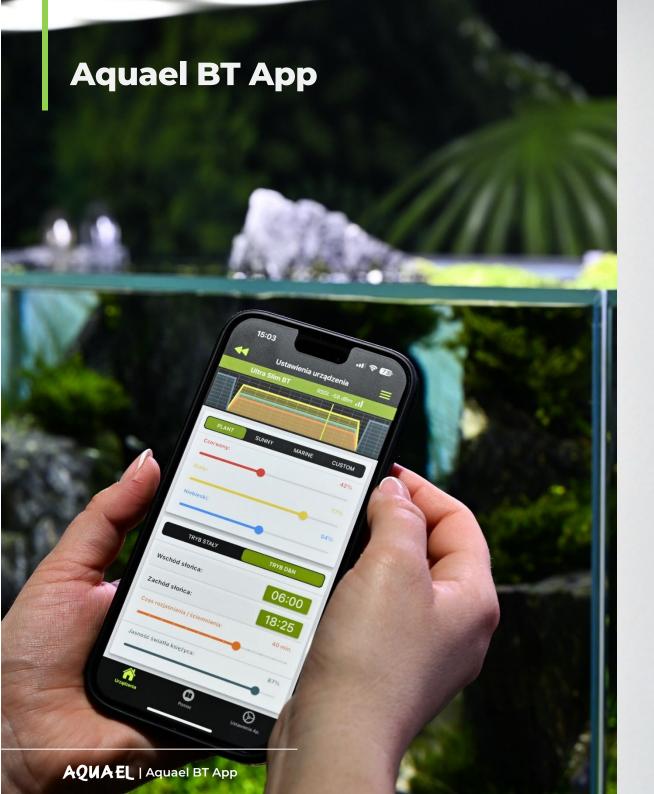

# Aquael BT Application

# All functions in one mobile app

We strive to keep up with the latest technological solutions. That is why we propose to make the maintenance of your aquarium easier with **Aquael BT App.** 

# Remote control of your aquarium lighting, heating and filtration!

Aquael BT App allows you to communicate with your Ultra Slim lamp, Hypermax BT filter or Flow Heater via smartphone or tablet using **Bluetooth technology.** 

# Settings personalisation

Use the Aquael BT App to tailor the operation of the units to the individual needs of your aquarium!

Set filter flows and modes, lighting intensity or heating temperature – all in a user-friendly way with simple gestures on the screen. Follow the natural diurnal rhythm using your smartphone or tablet.

# It's all about Custom mode!

Gain precise control over the processes taking place in your aquarium. Take advantage of the technological innovations to make your aquarium an oasis of perfect balance.