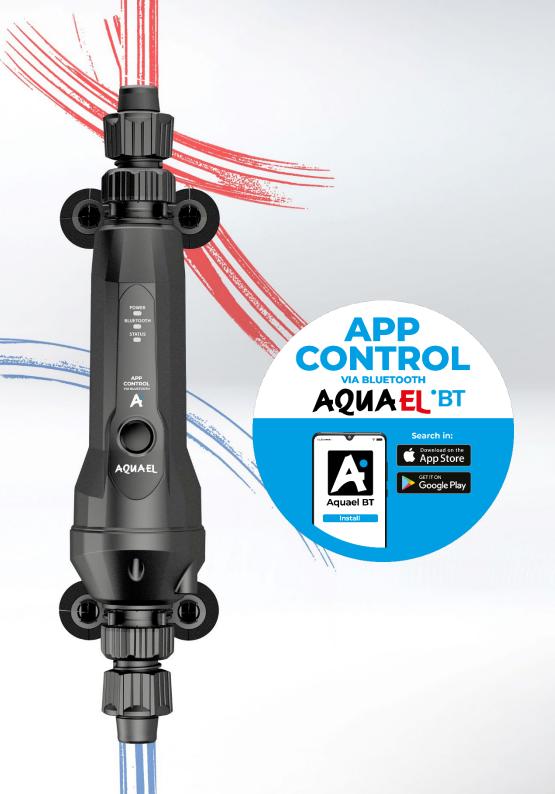

#### Flow Heater BT

Intelligent Aquarium Heater

The Flow Heater 2.0 BT is a flow heater featuring the **Smart Heating System** (SHS) – intelligent power selection technology.

It is mounted on the outside of the aquarium, so it does not take up space inside and gives you more freedom of arrangement.

The Flow Heater BT is **operated remotely** using Blooetooth technology.

# Remote control of your aquarium lighting, heating and filtration!

Aquael BT App allows you to communicate with your Ultra Slim lamp, Hypermax BT filter or Flow Heater via smartphone or tablet using **Bluetooth technology.** 