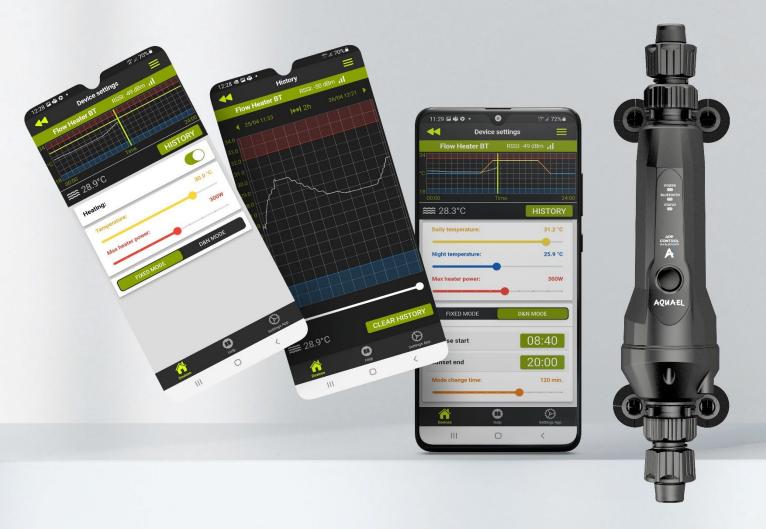

#### Flow Heater BT

Wattage between 50 and 500 watts (changes in 50 watt increments)

Temperature in a range of 20-33°C (change the heating range in 1°C increments)

Increases or decreases the set temperature over 3 hours

Allert to any deviations from the set temperature

Thermometer function - check the current temperature

History of thermostat readings

Access to heating settings secured with a PIN lock

#### Heat aquarium water intelligently!

Temperature drops at night and the water gradually warms up as the sun rises Gently increases or decreases the temperature over 3 hours to mimic the natural rhythm