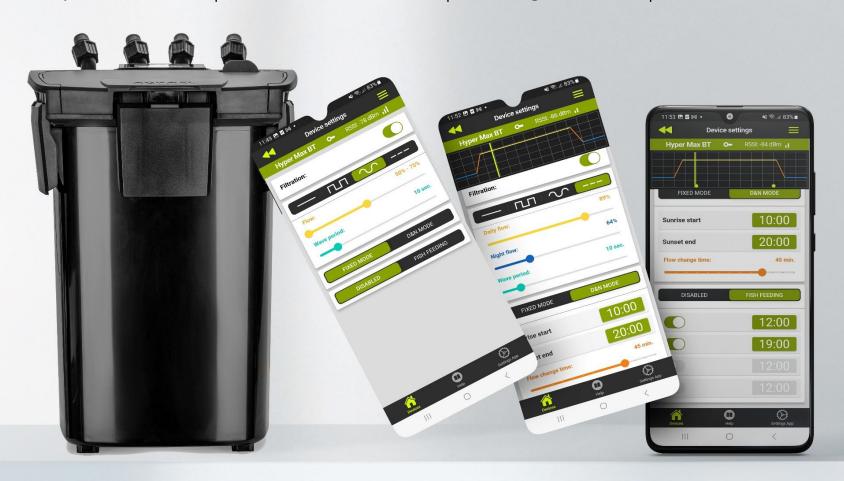

#### **Control the world underwater**

Full control of the filter functions – control the pump flow as well as wave period Variety of flow modes: constant, pulsed, sine wave or intermittent Feeding schedule to reduce water movement while feeding the fish Adjust the intensity of the filter's LED lights and beeps and the volume of the sound

Secure access to filter settings with a PIN lock

## Day&Night function

Allows to set lower flow rates at night to replicate natural conditions

Changes are gradual with no sudden jumps to reduce stress on the fish

Set night flow and wave period