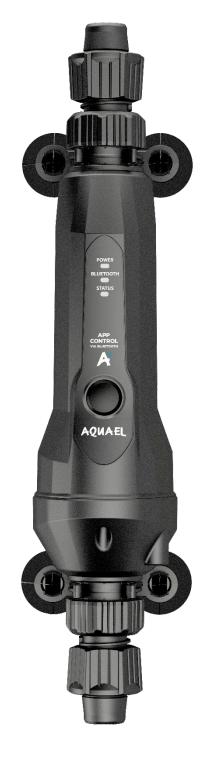

#### Flow Heater BT

Intelligent Aquarium Heater

The Flow Heater 2.0 BT is a flow heater featuring the **Smart Heating System** (SHS) – intelligent power selection technology.

It is mounted on the outside of the aquarium, so it does not take up space inside and gives you more freedom of arrangement.

#### Flow Heater BT

One heater for each aquarium – set wattage between 50 and 500 watts (changes in 50 watt increments)

Mounted outside the aquarium, so it gives more freedom of arrangement

Electronic temperature sensors to protect the tank from overheating with allert to any deviations from the set temperature (+/- 2 °C)