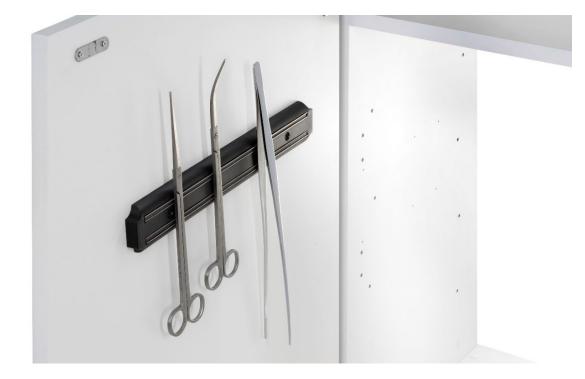

#### **Attractive extras**

Magnetic strip for accessories

Towel rail on the inside of the door

| Premium Cabinet                            | 60                       | 80                       | 100                      | 120                      |
|--------------------------------------------|--------------------------|--------------------------|--------------------------|--------------------------|
| Dimensions<br>(width×depth×height)<br>[cm] | 60x40x78                 | 80x35x78                 | 100x40x78                | 120x40x78                |
| Load [kg]                                  | 100                      | 180                      | 300                      | 360                      |
| Quantity per pallet [pcs]                  | 24                       | 21                       | 14                       | 16                       |
| Colour                                     |                          |                          |                          |                          |
| Index                                      | 132360 / 132376 / 132380 | 132361 / 132377 / 132381 | 132362 / 132378 / 132382 | 132363 / 132379 / 132383 |