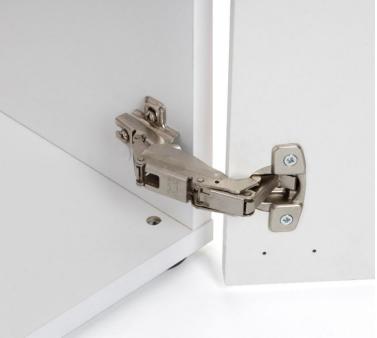

### **Functional solutions**

No full back panel

165-degree hinges

Adjustable, low feet