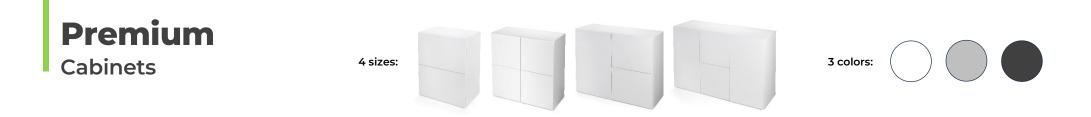

# **Premium Cabinets**

### Elegant functionality

A minimalist and elegant cabinet designed especially for the aquarium. Made of durable board covered with a specialized waterproof veneer.

A number of solutions, including a convenient drawer, will adapt it to your individual needs.







#### Modern design

Minimalism, geometry and innovative style

Semi-matte finish of countertops and fronts – easy to keep clean

Handleless fronts – elegant simplicity

Convenient guides and soft-close



### **Premium** Cabinets

#### **Moisture-resistant**

Cabinet made of solid wood-like board, covered with a special veneer with increased water resistance

Unique method of cladding in the production of doors and countertops – exceptional resistance to moisture

Without the risk of softening the material

### **Functional solutions**

No full back panel

165-degree hinges

Adjustable, low feet













## Functional drawer and shelf

Functional and spacious pull-out drawer Possibility of placing elements (drawer, shelf) on the right or left side Height-adjustable shelf (80, 100, 12