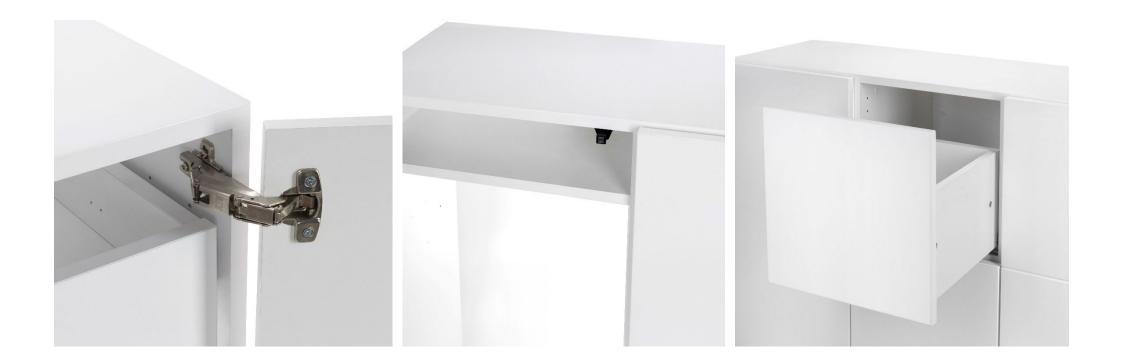

### **Functional solutions**

No full back panel

165-degree hinges

Adjustable, low feet

## Functional drawer and shelf

Functional and spacious pull-out drawer Possibility of placing elements (drawer, shelf) on the right or left side Height-adjustable shelf (80, 100, 120 models)