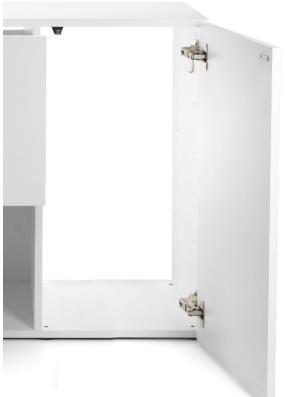

## Functional drawer and shelf

Functional and spacious pull-out drawer Possibility of placing elements (drawer, shelf) on the right or left side Height-adjustable shelf (80, 100, 120 models)