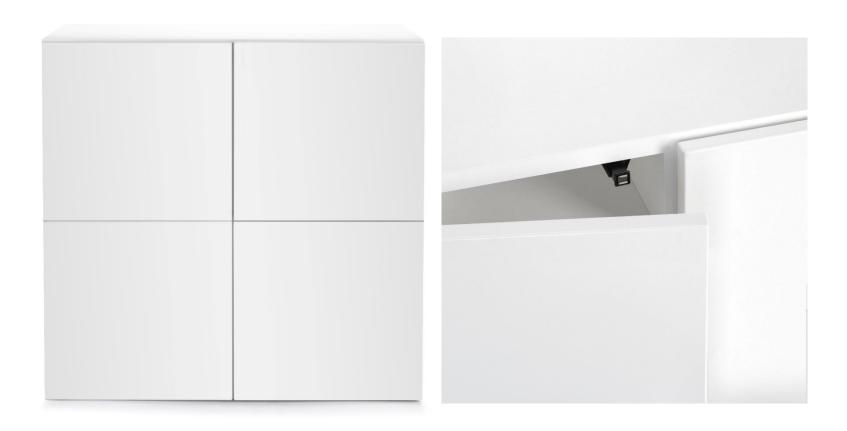

### **Functional solutions**

No full back panel

165-degree hinges

Adjustable, low feet

## Functional drawer and shelf

Functional and spacious pull-out drawer Possibility of placing elements (drawer, shelf) on the right or left side Height-adjustable shelf (80, 100, 120 models)