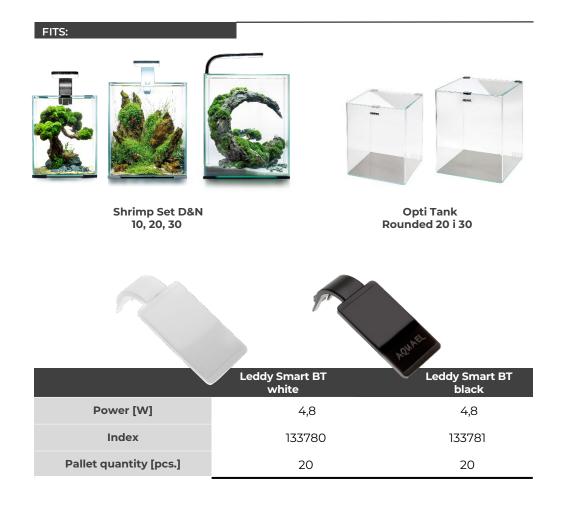

### Leddy Smart BT Lighting

A small aquarium light with efficient LEDs.

**Suitable for nano aquariums** with a capacity of 10 to 50 I and a height not exceeding 35 cm.

The lamp is visually light thanks to its minimalist design without unnecessary elements.