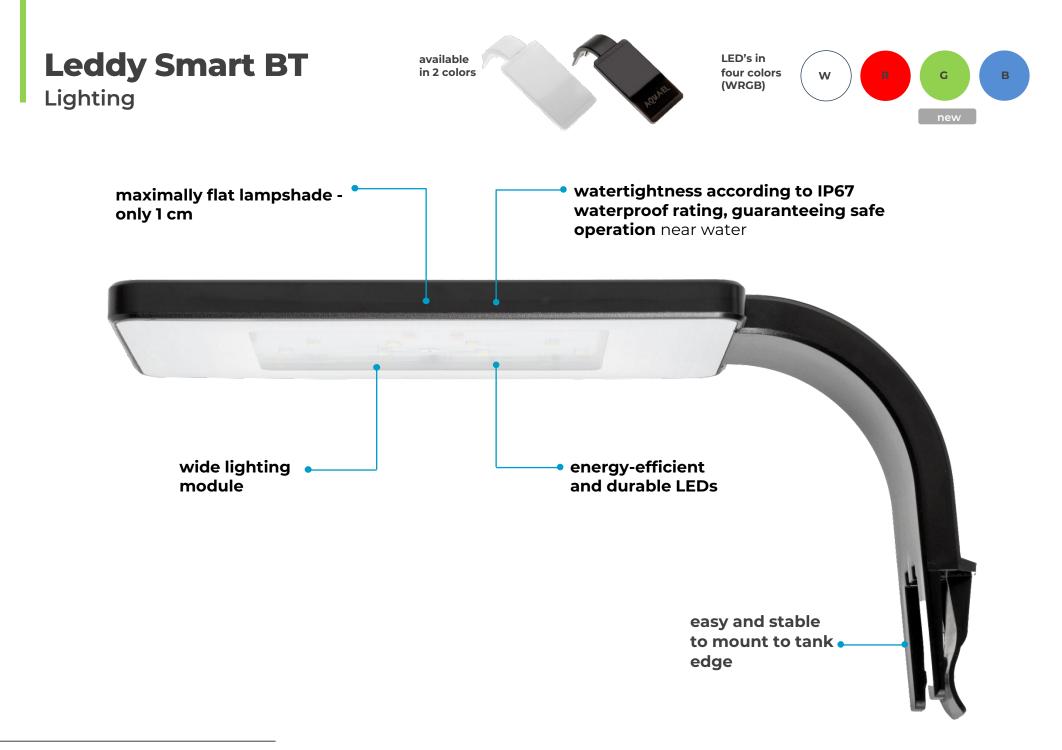

### Leddy Smart BT Lighting

A small aquarium light with efficient LEDs.

**Suitable for nano aquariums** with a capacity of 10 to 50 I and a height not exceeding 35 cm.

The lamp is visually light thanks to its minimalist design without unnecessary elements.

### SUNNY

strong, uniform Daylight; for universal lighting aquariums

Light mix ideal for plants; the addition of green light enhances the color of the plants MARINE cool, blue light

color temperature: 7000 K

diods:

color temperature: 9000 K

temperatura barwowa: 10000 K