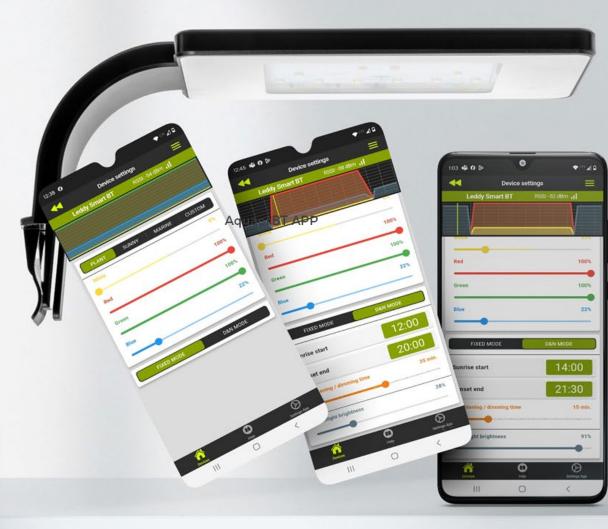

The lighting parameters are set in a dedicated application (Aquael BT) for your phone or tablet

### CONTROL VIA BLUETOOTH APPLICATION AQUAEL'BT

Control one light without one switch? It's possible with the Aquael BT app on your phone or tablet!

Bluetooth technology allows you to connect to any number of lights. Conveniently and comfortably program and change the parameters of the lights as they will be during the day and night.

Turn your mobile device into an aquarium lighting management console.

### Remote control of your aquarium lighting, heating and filtration!

Communicate with your aquarium equipment via your smartphone or tablet using Bluetooth technology.

The app can also control multiple lamps and filters at the same time, as well as share access between other people.

### Settings personalisation

Use the Aquael BT App to tailor the operation of the units to the individual needs of your aquarium!

Set filter flows and modes, lighting intensity or heating temperature – all in a user-friendly way with simple gestures on the screen. Follow the natural diurnal rhythm using your smartphone or tablet.

## The new face of light

Easy and intuitive adjustment of light intensity, colour temperature and lighting time

Fixed modes: SUNNY, PLANT, MARINE

CUSTOM mode – you can freely set the color mix according to your needs

# Day&Night function

Recreating the natural circadian cycle: morning, day and night light

Set the start time of sunrise and sunset end time

Set the lightening time/dimming

Choose the brightness of the moonlight