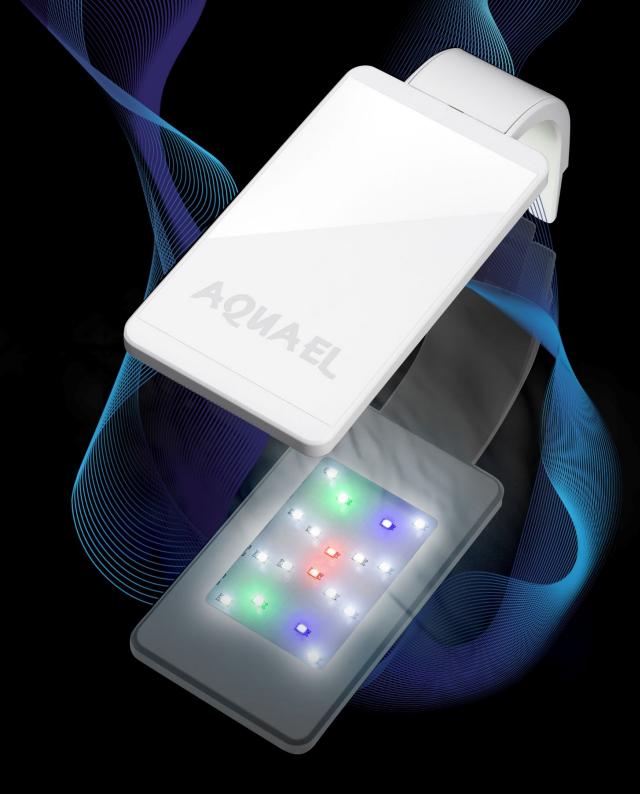

# AQUAEL Leddy Smart BT

The new face of light

CONTROL VIA BLUETOOT APPLICATION AQUAEL<sup>BT</sup>

### Leddy Smart BT Lighting

A small aquarium light with efficient LEDs.

**Suitable for nano aquariums** with a capacity of 10 to 50 I and a height not exceeding 35 cm.

The lamp is visually light thanks to its minimalist design without unnecessary elements.

### SUNNY

strong, uniform Daylight; for universal lighting aquariums

Light mix ideal for plants; the addition of green light enhances the color of the plants MARINE cool, blue light

color temperature: 7000 K

diods:

color temperature: 9000 K

temperatura barwowa: 10000 K