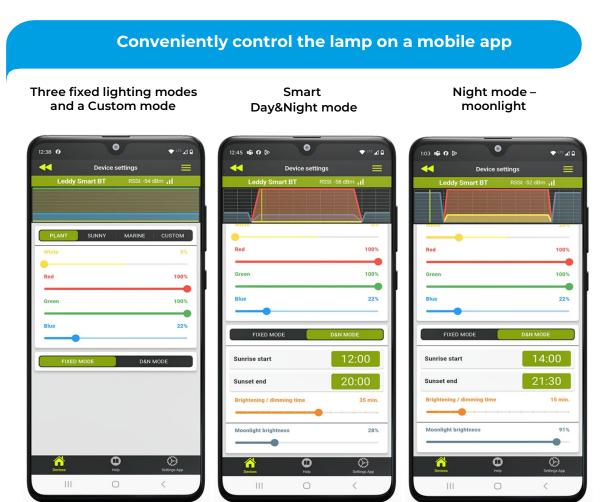

The lighting parameters are set in a dedicated application (Aquael BT) for your phone or tablet

### CONTROL VIA BLUETOOTH APPLICATION AQUAEL'BT

Control one light without one switch? It's possible with the Aquael BT app on your phone or tablet!

Bluetooth technology allows you to connect to any number of lights. Conveniently and comfortably program and change the parameters of the lights as they will be during the day and night.

### Leddy Smart BT Fixed modes

Leddy Smart BT has three fixed light modes. Universal daylight Sunny, Plant - ideal for good plant development, and Marine mode - for demanding tanks.

### SUNNY

strong, uniform Daylight; for universal lighting aquariums

Light mix ideal for plants; the addition of green light enhances the color of the plants MARINE cool, blue light

color temperature: 7000 K

### Leddy Smart BT Tryby dodatkowe

In addition to the fixed modes, you can choose custom settings. Custom mode lets you set the color mix yourself. The Moon option allows you to adjust the moonlight and enjoy the soft lighting even at night.

#### CUSTOM

customize color and performance to suit your own needs

### MOON

you can adjust the moonlight power; such a mode allows the observation of the underwater world even after dark

diods:

# Day&Night function

Recreating the natural circadian cycle: morning, day and night light

Set the start time of sunrise and sunset end time

Set the lightening time/dimming

Choose the brightness of the moonlight