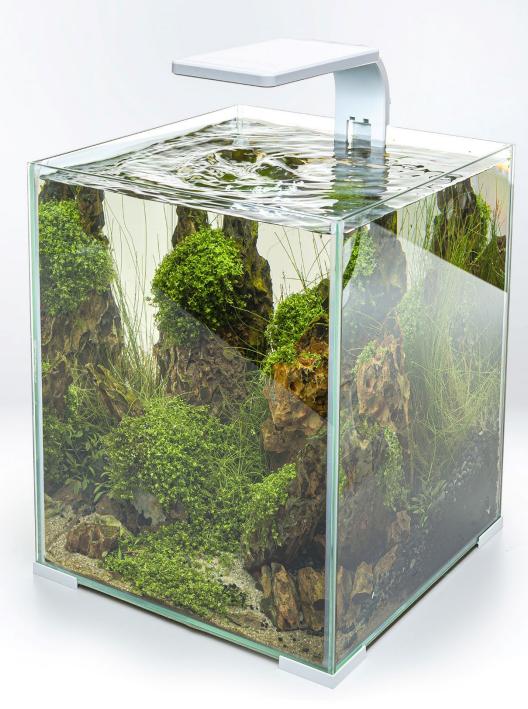

### Leddy Smart BT Lighting

A small aquarium light with efficient LEDs.

**Suitable for nano aquariums** with a capacity of 10 to 50 I and a height not exceeding 35 cm.

The lamp is visually light thanks to its minimalist design without unnecessary elements.