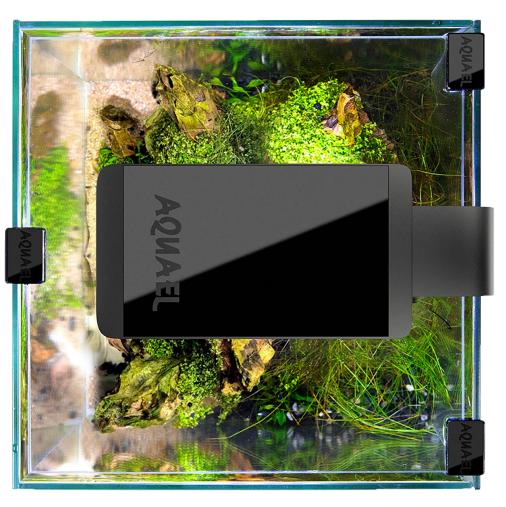

### Leddy Smart BT Lighting

A small aquarium light with efficient LEDs.

**Suitable for nano aquariums** with a capacity of 10 to 50 I and a height not exceeding 35 cm.

The lamp is visually light thanks to its minimalist design without unnecessary elements.