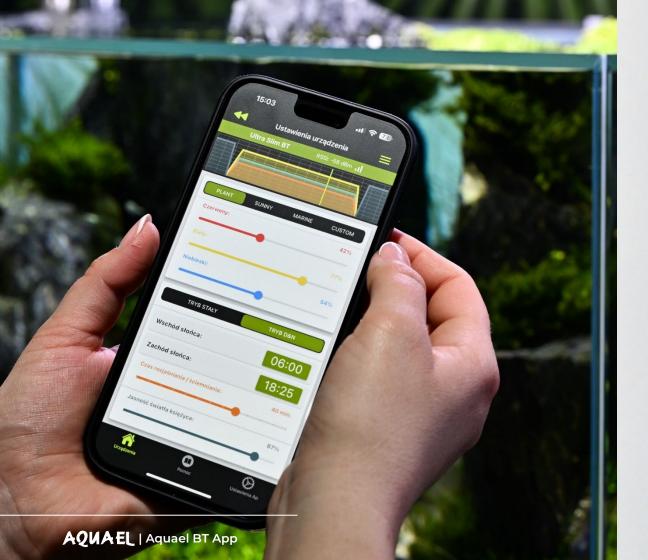

### Settings personalisation

Use the Aquael BT App to tailor the operation of the units to the individual needs of your aquarium!

Set filter flows and modes, lighting intensity or heating temperature – all in a user-friendly way with simple gestures on the screen. Follow the natural diurnal rhythm using your smartphone or tablet.

### It's all about Custom mode!

Gain precise control over the processes taking place in your aquarium. Take advantage of the technological innovations to make your aquarium an oasis of perfect balance.